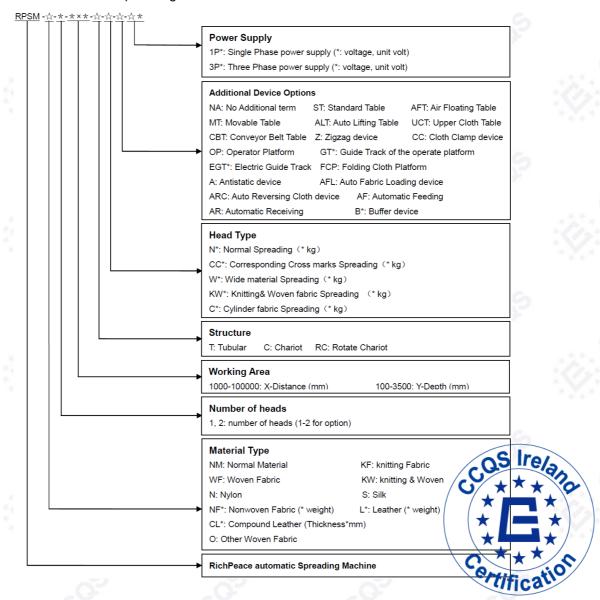

## **Certificate of Conformity**

Supplement of Certificate No.: CE-MC-200312-040-06-2A

RichPeace automatic Spreading Machine

This supplement has no validity without the accompanying certificate. This schedule and the accompanying certificate remain the property of CCQS and maybe withdrawn or revised at any time if CCQS considers that the equipment is no longer in conformity with the requirements of the Directive.