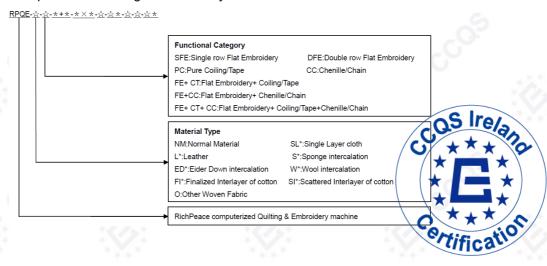

City, China

Product: RichPeace computerized Quilting & Embroidery machine

Model(s): RPQE- $\phi$ - $\phi$ -+\*-+\*- $\phi$ - $\ph$ 

Detailed models are shown on the supplement

Standard(s): EN ISO 12100:2010 Safety of machinery - General principles for

## **Certificate of Conformity**

Supplement of Certificate No.: CE-MC-200312-040-04-2A

RichPeace computerized Quilting & Embroidery machine

This supplement has no validity without the accompanying certificate. This schedule and the accompanying certificate remain the property of CCQS and maybe withdrawn or revised at any time if CCQS considers that the equipment is no longer in conformity with the requirements of the Directive.