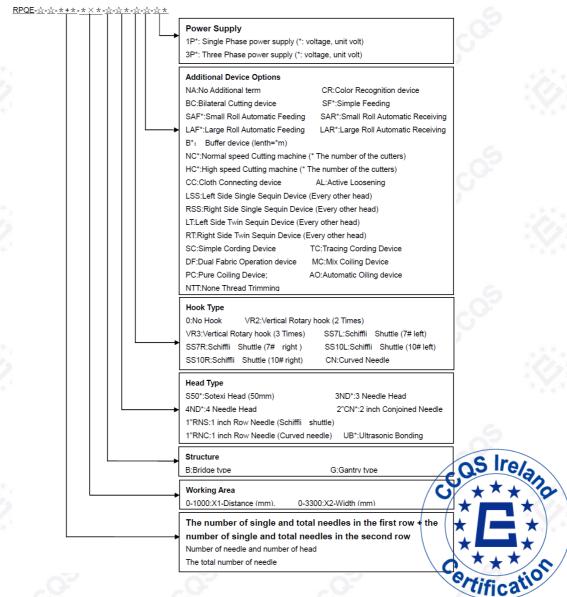

City, China

Product: RichPeace computerized Quilting & Embroidery machine

Model(s): RPQE- $\phi$ - $\phi$ -+\*-+\*- $\phi$ - $\ph$ 

Detailed models are shown on the supplement

Standard(s): EN ISO 12100:2010 Safety of machinery - General principles for

# **Certificate of Conformity**

Supplement of Certificate No.: CE-MC-200312-040-04-2A

RichPeace computerized Quilting & Embroidery machine

This supplement has no validity without the accompanying certificate.