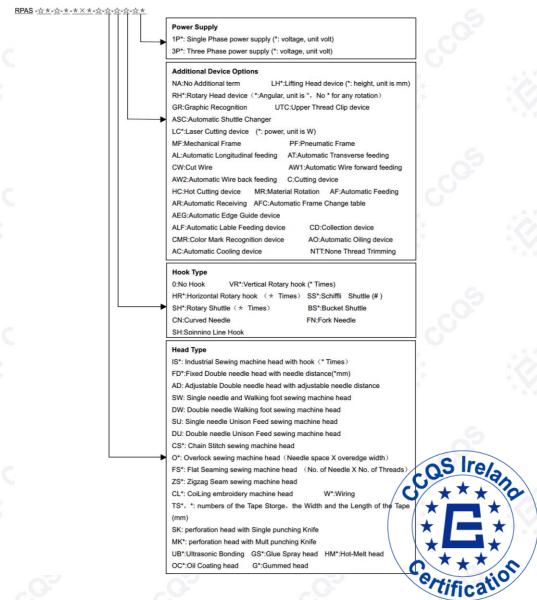

## **Certificate of Conformity**

Supplement of Certificate No.: CE-MC-200312-040-01-2A

RichPeace Automatic Sewing machine

This supplement has no validity without the accompanying certificate.

This schedule and the accompanying certificate remain the property of CCQS and maybe withdrawn or revised at any time if CCQS considers that the equipment is no longer in conformity with the requirements of the Directive.