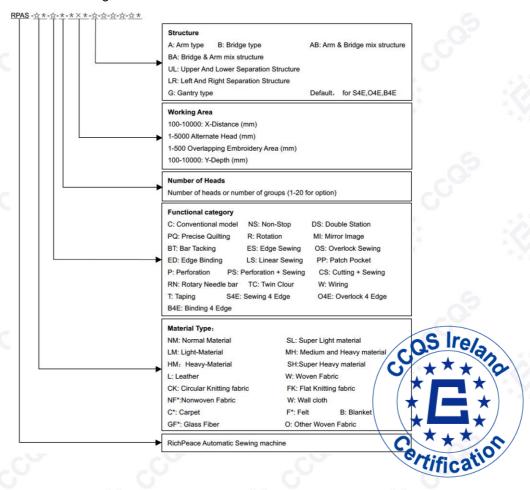

## **Certificate of Conformity**

Supplement of Certificate No.: CE-MC-200312-040-01-2A

RichPeace Automatic Sewing machine

This supplement has no validity without the accompanying certificate.

This schedule and the accompanying certificate remain the property of CCQS and maybe withdrawn or revised at any time if CCQS considers that the equipment is no longer in conformity with the requirements of the Directive.

# **Certificate of Conformity**

Supplement of Certificate No.: CE-MC-200312-040-01-2A

RichPeace Automatic Sewing machine

This supplement has no validity without the accompanying certificate. This schedule and the accompanying certificate remain the property of CCQS and maybe withdrawn or revised at any time if CCQS considers that the equipment is no longer in conformity with the requirements of the Directive.