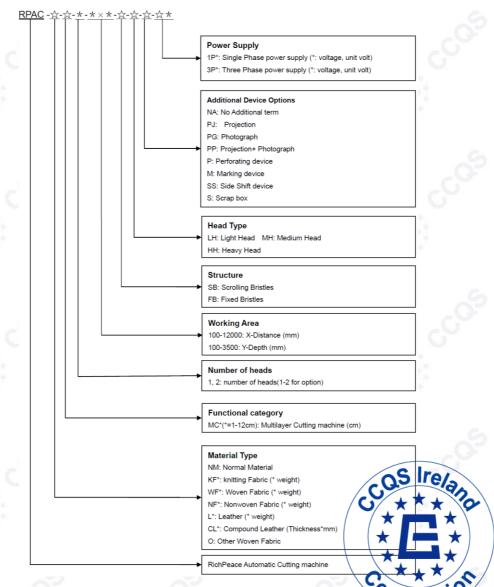

## **Certificate of Conformity**

With the requirements of the Machinery Directive 2006/42/EC

Certificate No.: CE-MC-200312-040-11-2A

| Certificate<br>holder: | <b>Tianjin Richpeace Ai Co., L</b><br>No.6 Baozhong Road, Baodi<br>City, China |                                                                                                                                                                                                                                   | Zone, Tianjin |  |
|------------------------|--------------------------------------------------------------------------------|-----------------------------------------------------------------------------------------------------------------------------------------------------------------------------------------------------------------------------------|---------------|--|
| Product:               | RichPeace Automatic Cutti                                                      | ng machine                                                                                                                                                                                                                        |               |  |
| Model(s):              | RPAC -☆-☆- * - * × * -☆-☆-<br>Detailed models are shown o                      |                                                                                                                                                                                                                                   |               |  |
| Standard(s             | design - Risk assessment an<br>EN 60204-1:2006/AC:2010 S                       | EN ISO 12100:2010 Safety of machinery - General principles for<br>design - Risk assessment and risk reduction<br>EN 60204-1:2006/AC:2010 Safety of machinery - Electrical equipment<br>of machines - Part 1: General requirements |               |  |
| Issue date:            | 2020-04-14                                                                     |                                                                                                                                                                                                                                   |               |  |
| Expiry date            | e: 2025-04-13                                                                  |                                                                                                                                                                                                                                   |               |  |